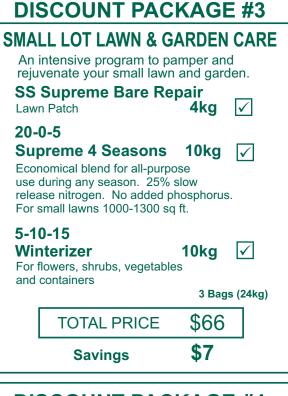

# **DISCOUNT PACKAGE #4**

### FULL SEASON ORGANIC

Complete organic lawn care for spring through fall, including Top Cut® Lawn Food and Amaizeingly Green Corn Gluten Weed Prevention.

| <b>1-4</b><br>Top | -0<br>o Cut® Lawn Fo | od 10kg    | $\checkmark$ |
|-------------------|----------------------|------------|--------------|
|                   | 0-0<br>rn Gluten     | 18.1kg     | $\checkmark$ |
|                   | 0-0<br>rn Gluten     | 18.1kg     | $\checkmark$ |
|                   |                      | 3 bags (40 | 6.2kg)       |
|                   | TOTAL PRICE          | \$145      | ]            |
|                   | Savings              | \$15       | -            |