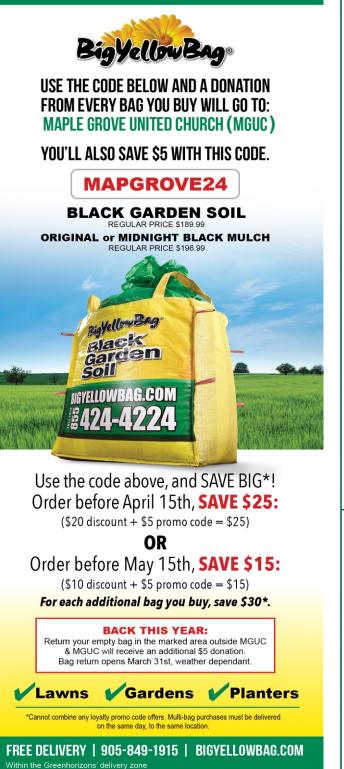

**GREAT SAVINGS! NO SALES TAXES! QUALITY PRODUCTS! COMPETITIVE PRICES! PLUS** 

**GREEN HORIZONS PROMO DISCOUNT ON BIG YELLOW BAGS OF SOIL OR MULCH!** 

**SCAN THIS QR CODE TO START YOUR ORDER!** 

| <br>RN | CANVASSER: _ | <br> |
|--------|--------------|------|
| RETU   | ADDRESS:     | <br> |
|        | PHONE.       | TER# |

*Mixture.* Performs well in low maintenance areas, proven to provide a clear benefit in water conservation. Deep root system and excellent drought tolerance.

**Big Yellow Bag Return Depot at Maple Grove United Church.** 

Starting March 31<sup>st</sup> you can return your empty **Big Yellow Bag to the bin located at Maple Grove** United Church! For every bag returned to the bin Maple Grove United Church will receive \$5.00 from Green Horizons. You can dispose of your empty bags and help Maple Grove United Church reach its 2024 fundraising goal! Win - Win!