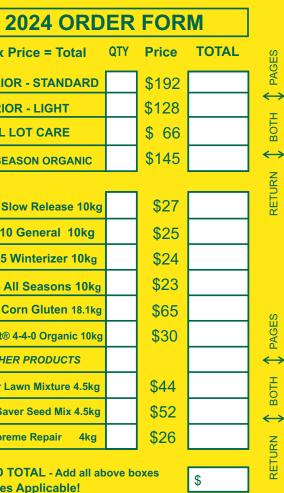

| 2024 ORD                    | E  |
|-----------------------------|----|
| QTY x Price = Total         | QT |
| WARRIOR - STANDARD          |    |
| WARRIOR - LIGHT             |    |
| SMALL LOT CARE              |    |
| FULL SEASON ORGANIC         |    |
|                             |    |
| 21-7-7 Slow Release 10kg    |    |
| 10-10-10 General 10kg       |    |
| 5-10-15 Winterizer 10kg     |    |
| 20-0-5 All Seasons 10kg     |    |
| 10-0-0 Corn Gluten 18.1kg   |    |
| Top Cut® 4-4-0 Organic 10kg |    |
| OTHER PRODUCTS              |    |
| Thicker Lawn Mixture 4.5kg  |    |
| Water Saver Seed Mix 4.5kg  |    |
| SS Supreme Repair 4kg       |    |

**GRAND TOTAL** - Add all above boxes **No Taxes Applicable!** 

Cheque/cash enclosed payable to: **Maple Grove United Church** Prepaid orders must be received by April 8th Please pick up order April 13<sup>th</sup> 9 AM - 3 PM at: Maple Grove United Church 346 Maple Grove Drive, Oakville, ON L6J 4V5 (BIG YELLOW BAGS DELIVERED BY GREEN HORIZONS)